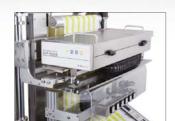

#### **Efficiently consume the thermal ribbon**

Precise ribbon feed control for each print enables efficient consumption of thermal ribbons. The ribbon feed amount can be set in 1-dot units and is automatically calculated according to the print size.