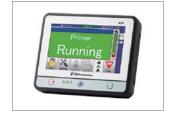

#### **Color touch panel controller "EUI2"**

The operation interface uses a color touch panel controller "EUI2" equipped with a 5.7-inch TFT liquid crystal. More comfortable operation has become possible.