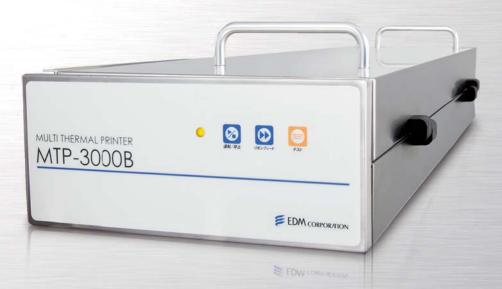

## **MTP3000B**

# Thermal printer suitable for multi-row packaging machine

The multi-row intermittent type thermal printer "MTP3000B" is an intermittent thermal printer designed to be able to print on multiple locations with one machine for multi-row packaging machines. Ideal for incorporating multi-row packaging machines such as deep draw packaging machines.

#### Thin design for easy installation

The printer body has a thin design, which reduces the installation space.