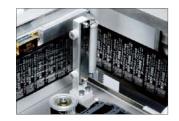

#### **Efficiently consume the thermal ribbon**

Precise ribbon feed control for each print enables efficient consumption of thermal ribbons. The ribbon feed amount can be set in 1-dot units and is automatically calculated according to the print size.