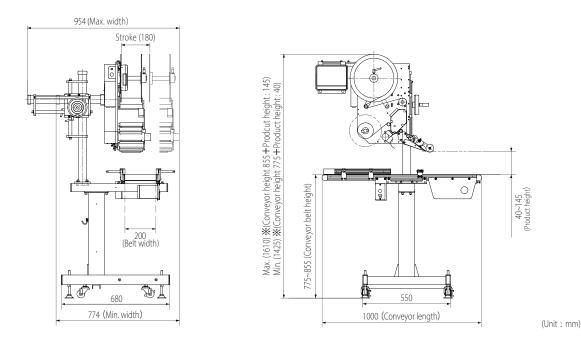

ic labeling machine is contributed to productivity improvement.

#### Touchscreen

Easy selection with the touchscreen when switching products.



#### **Variety Registration**

Settings each type of product can be registered such as label applying position, the amount of delay before applying labels, gap between labels and so on.

| LABEL SPECIFICATION |                |              |  |
|---------------------|----------------|--------------|--|
| Label Width         | 15m            | 15mm - 120mm |  |
| Basement Paper Wie  | dth 18m        | 18mm - 125mm |  |
| Label Length        | 15mm - 200mm   |              |  |
| Label Roll          | (O.D.) Maximum | $\phi$ 300mm |  |
| Label Paper Core    | (I.D.)         | $\phi$ 75mm  |  |

#### Outline Dimensional Drawing (LMUe6000NS12-JM)



#### **Various Variations**

LMUe6000 offers a stand type without a conveyor as well as a conveyor type, which is suitable for incorporation into production lines. Furthermore, we also handle the simultaneous installation of TTO that can be applying by printing the date on the label.

#### **Available In Great Variety Cases !!**



Conveyor type that can be easily used

**Stand type** suitable for incorporation into a production

**Printer-equipped type** that is printing the date on the label





#### **Proposals For Various Labeling Machines That Meet Diverse Needs!!**













For Empty Bags Labeling

The specification may differ from conditions of use. Specification and other information are subject to change without notice.

### **EDM** corporation

5-2,3-Chome Itabashi,Itabash