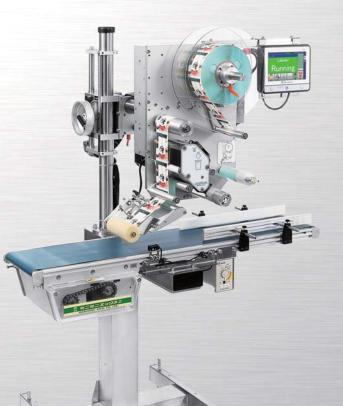

# Applying Labels On The Top Surface

## Easily Realizes Automatic Label Attachment to the Top Surface

This unit is a top-mounted labeling machine that applies the label on the top surface of products in the post-packaging process.

Equipped with convenient functions that are simple to use at the production site, easily realizes high quality and efficiently automatic label attachment.

#### Touchscreen

Easy selection with the touchscreen when switching products.

#### **Variety Registration**

Settings each type of product can be registered such as label applying position, the amount of delay before applying labels, gap between labels and so on.

| LABEL SPECIFICATION |                |              |  |
|---------------------|----------------|--------------|--|
| Label Width         | 15m            | 15mm - 120mm |  |
| Basement Paper Wie  | dth 18m        | 18mm - 125mm |  |
| Label Length        | 15mm - 200mm   |              |  |
| Label Roll          | (O.D.) Maximum | $\phi$ 300mm |  |
| Label Paper Core    | (I.D.)         | $\phi$ 75mm  |  |